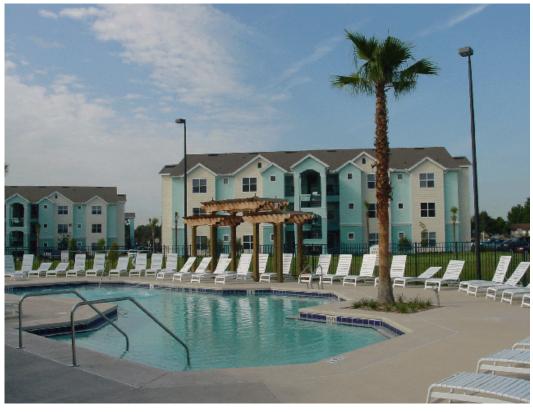

## The Village at Science Drive

2913 Einstein Way Orlando, FL 32826

Orange County

## 192 Units/2000 Construction

**SALE PRICE (11/01):** \$23,300,000

Per Unit: \$121,354 Average Per SF \$80.82 Average Unit Size: 1502 SF Ave. Base Rents: (2001) \$1784

Comments: Sold By Smith Equities Corporation. See other apartment sales on our Home Page at http://www.amecs.com